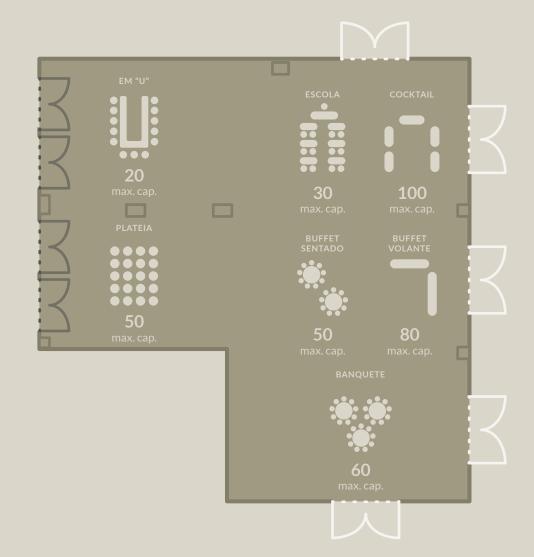

# Cabeço da Neve

The *Cabeço da Neve* room, with its 142m<sup>2</sup>, is a well-sized space, perfect for medium-sized meetings.

**142 sqm** Floor 0