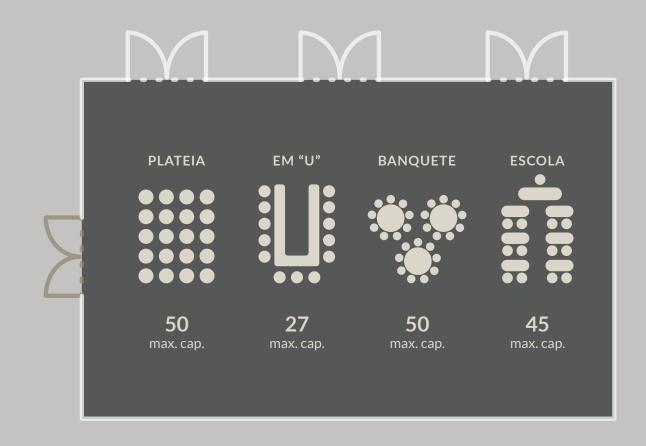

## Caramulo

A versatile space suitable for a variety of events and activities. Offers flexibility for custom configurations, from corporate meetings to social events.

**262 sqm** Floor 0