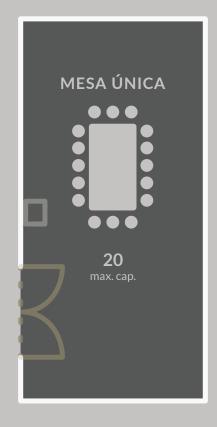

QUICKOVERVIEW OF THE VENUE

#### Room layout plans available

**MAXIMUM ROOMS FLOOR AREA CAPACITY** Gralheira 130 222 sqm -1 Santiago 223 sqm 150 Montemuro 200 261 sqm Bigorne 130 190 sqm Leomil 20 27 sqm 30 Lapa 62 sqm -1 Nave 50 97 sqm -1 Lapa + Nave 159 sqm 180 -1 Lapa + Nave + Bigorne 280 349 sqm

#### Room layout plans available

| ROOMS                           | MAXIMUM<br>CAPACITY | AREA    | FLOOR |
|---------------------------------|---------------------|---------|-------|
| Gralheira + Montemuro + Bigorne | 460                 | 673 sqm | -1    |
| Conference room lobby           | _                   | 445 sqm | -1    |
| Caramulo                        | 180                 | 262 sqm | 0     |
| Caramulinho                     | 12                  | 22 sqm  | 0     |
| Cabeço da Neve                  | 100                 | 142 sqm | 0     |
| Estrela                         | 180                 | 262 sqm | 0     |
| Santa Luzia                     | 20                  | 25 sqm  | 0     |
| Common lobby seating area       | _                   | 266 sqm | 1     |
| Jardins                         | 300                 | 530 sqm | -1    |