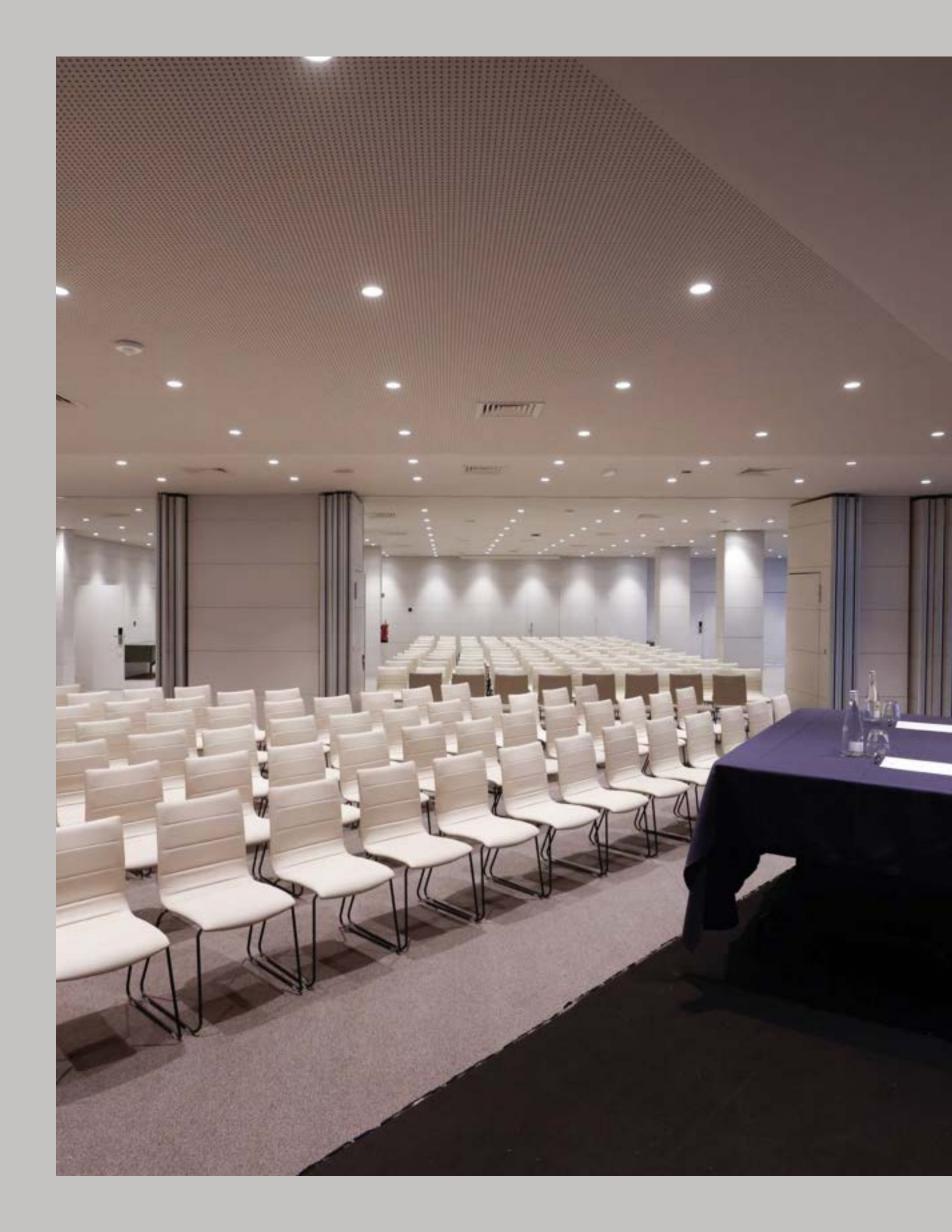

### Gralheira

With plenty of natural light, it provides an airy and welcoming atmosphere for meetings.

ROOMS

# Santiago

With its generous 223sqm, it is a flexible space, perfect for medium to large events.

#### Montemuro

The *Montemuro* room offers an elegant atmosphere, with its sophisticated décor and natural light.

# Bigorne

Spacious and versatile, the *Bigorne* room is designed to accommodate large groups in comfort.