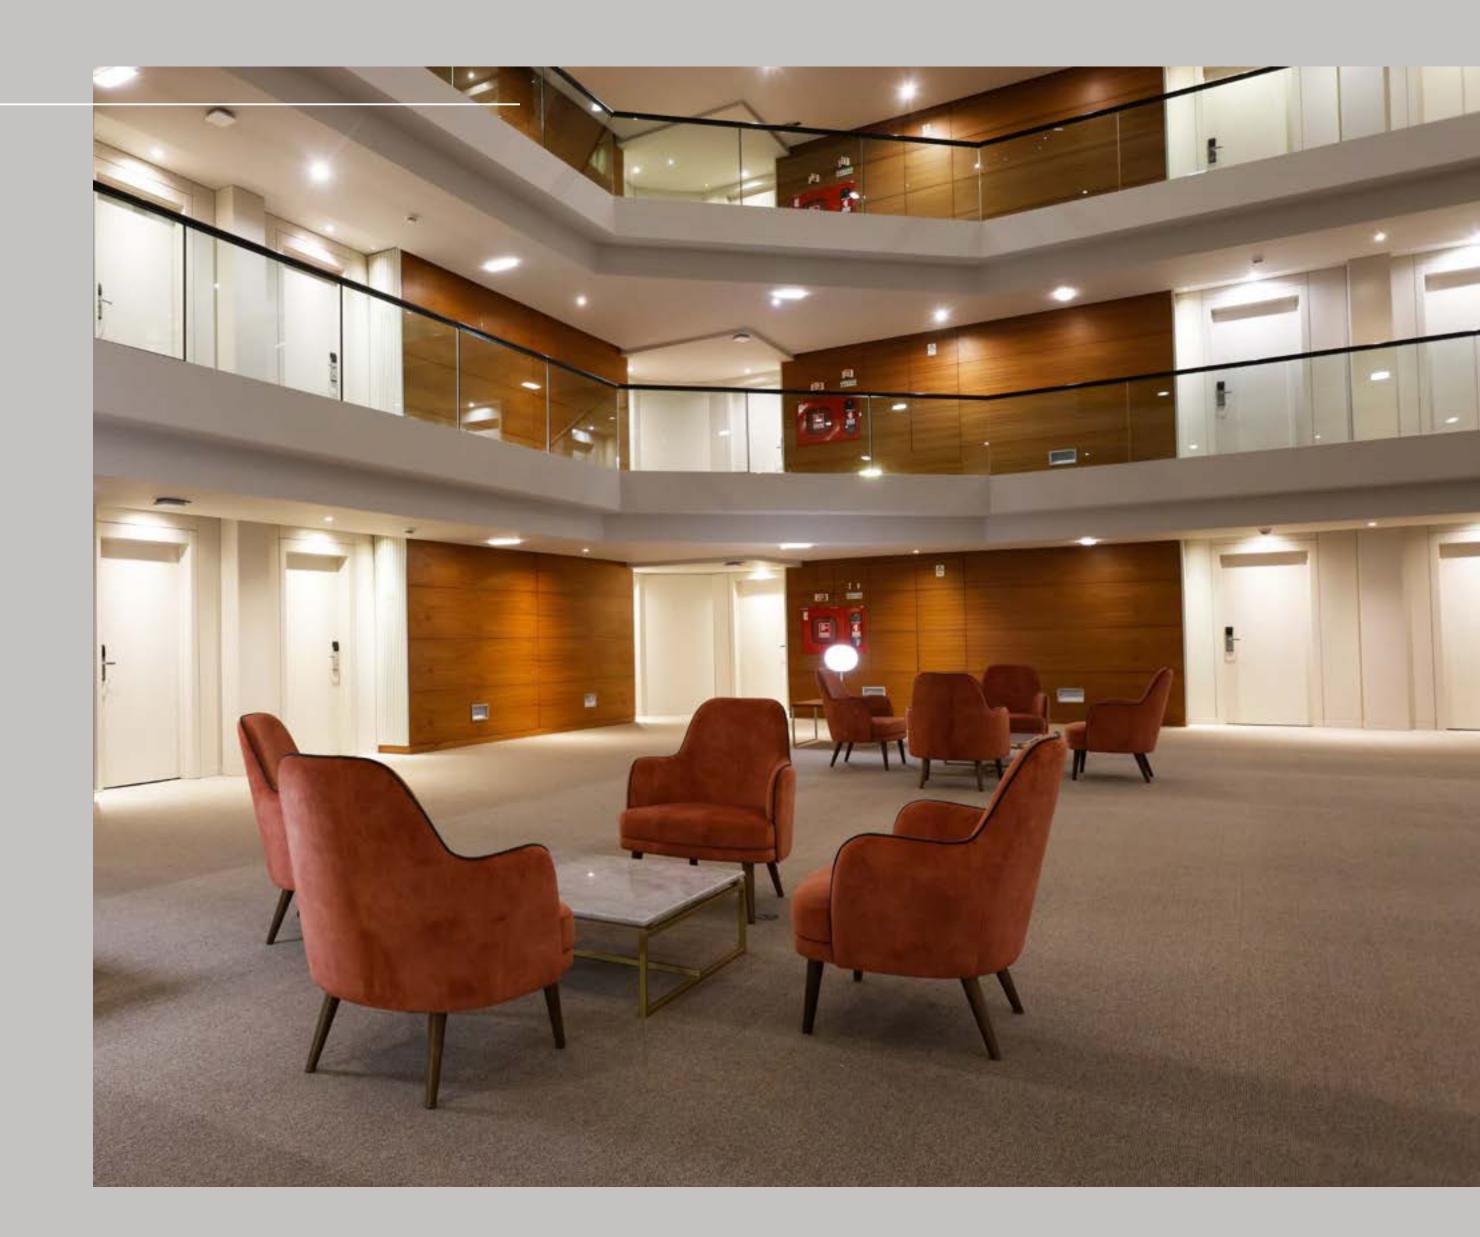

# MEETINGS ANDEVENTS

The Montebelo Viseu Congress Hotel & Spa has spacious, naturally lit meeting rooms that easily adapt to the requirements of any corporate event, complementing itself in a harmonious way with the richness of regional cuisine. Additionally, it offers a range of additional attractions for your stay, including a gastronomic restaurant, a bar with panoramic views of the region, a spa, indoor and outdoor pools and a modern fitness club. These additional facilities contribute to an unparalleled experience during your stay at the hotel.

# Conference room lobby

With its inviting and spacious architecture, it provides a welcoming environment for networking, coffee breaks and informal interactions between participants.