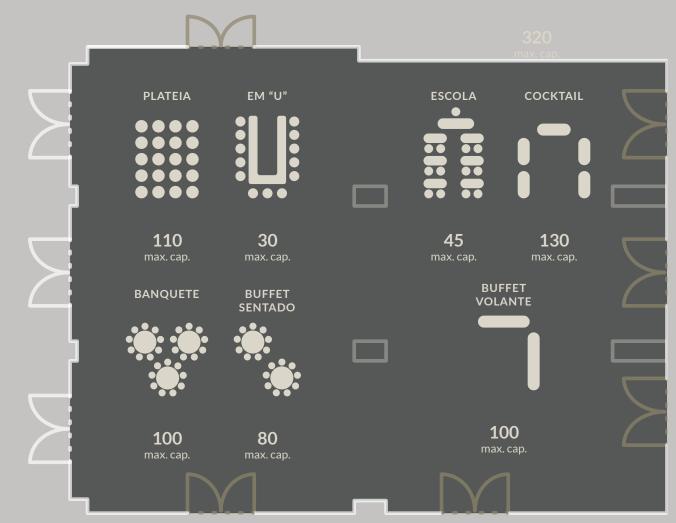

QUICKOVERVIEW OF THE VENUE

#### Room layout plans available

**MAXIMUM ROOMS FLOOR AREA CAPACITY** Gralheira 130 222 sqm -1 Santiago 223 sqm 150 Montemuro 200 261 sqm Bigorne 130 190 sqm Leomil 20 27 sqm 30 Lapa 62 sqm -1 Nave 50 97 sqm -1 Lapa + Nave 159 sqm 180 -1 Lapa + Nave + Bigorne 280 349 sqm

#### Room layout plans available

| ROOMS                           | MAXIMUM<br>CAPACITY | AREA    | FLOOR |
|---------------------------------|---------------------|---------|-------|
| Gralheira + Montemuro + Bigorne | 460                 | 673 sqm | -1    |
| Conference room lobby           | _                   | 445 sqm | -1    |
| Caramulo                        | 180                 | 262 sqm | 0     |
| Caramulinho                     | 12                  | 22 sqm  | 0     |
| Cabeço da Neve                  | 100                 | 142 sqm | 0     |
| Estrela                         | 180                 | 262 sqm | 0     |
| Santa Luzia                     | 20                  | 25 sqm  | 0     |
| Common lobby seating area       | _                   | 266 sqm | 1     |
| Jardins                         | 300                 | 530 sqm | -1    |