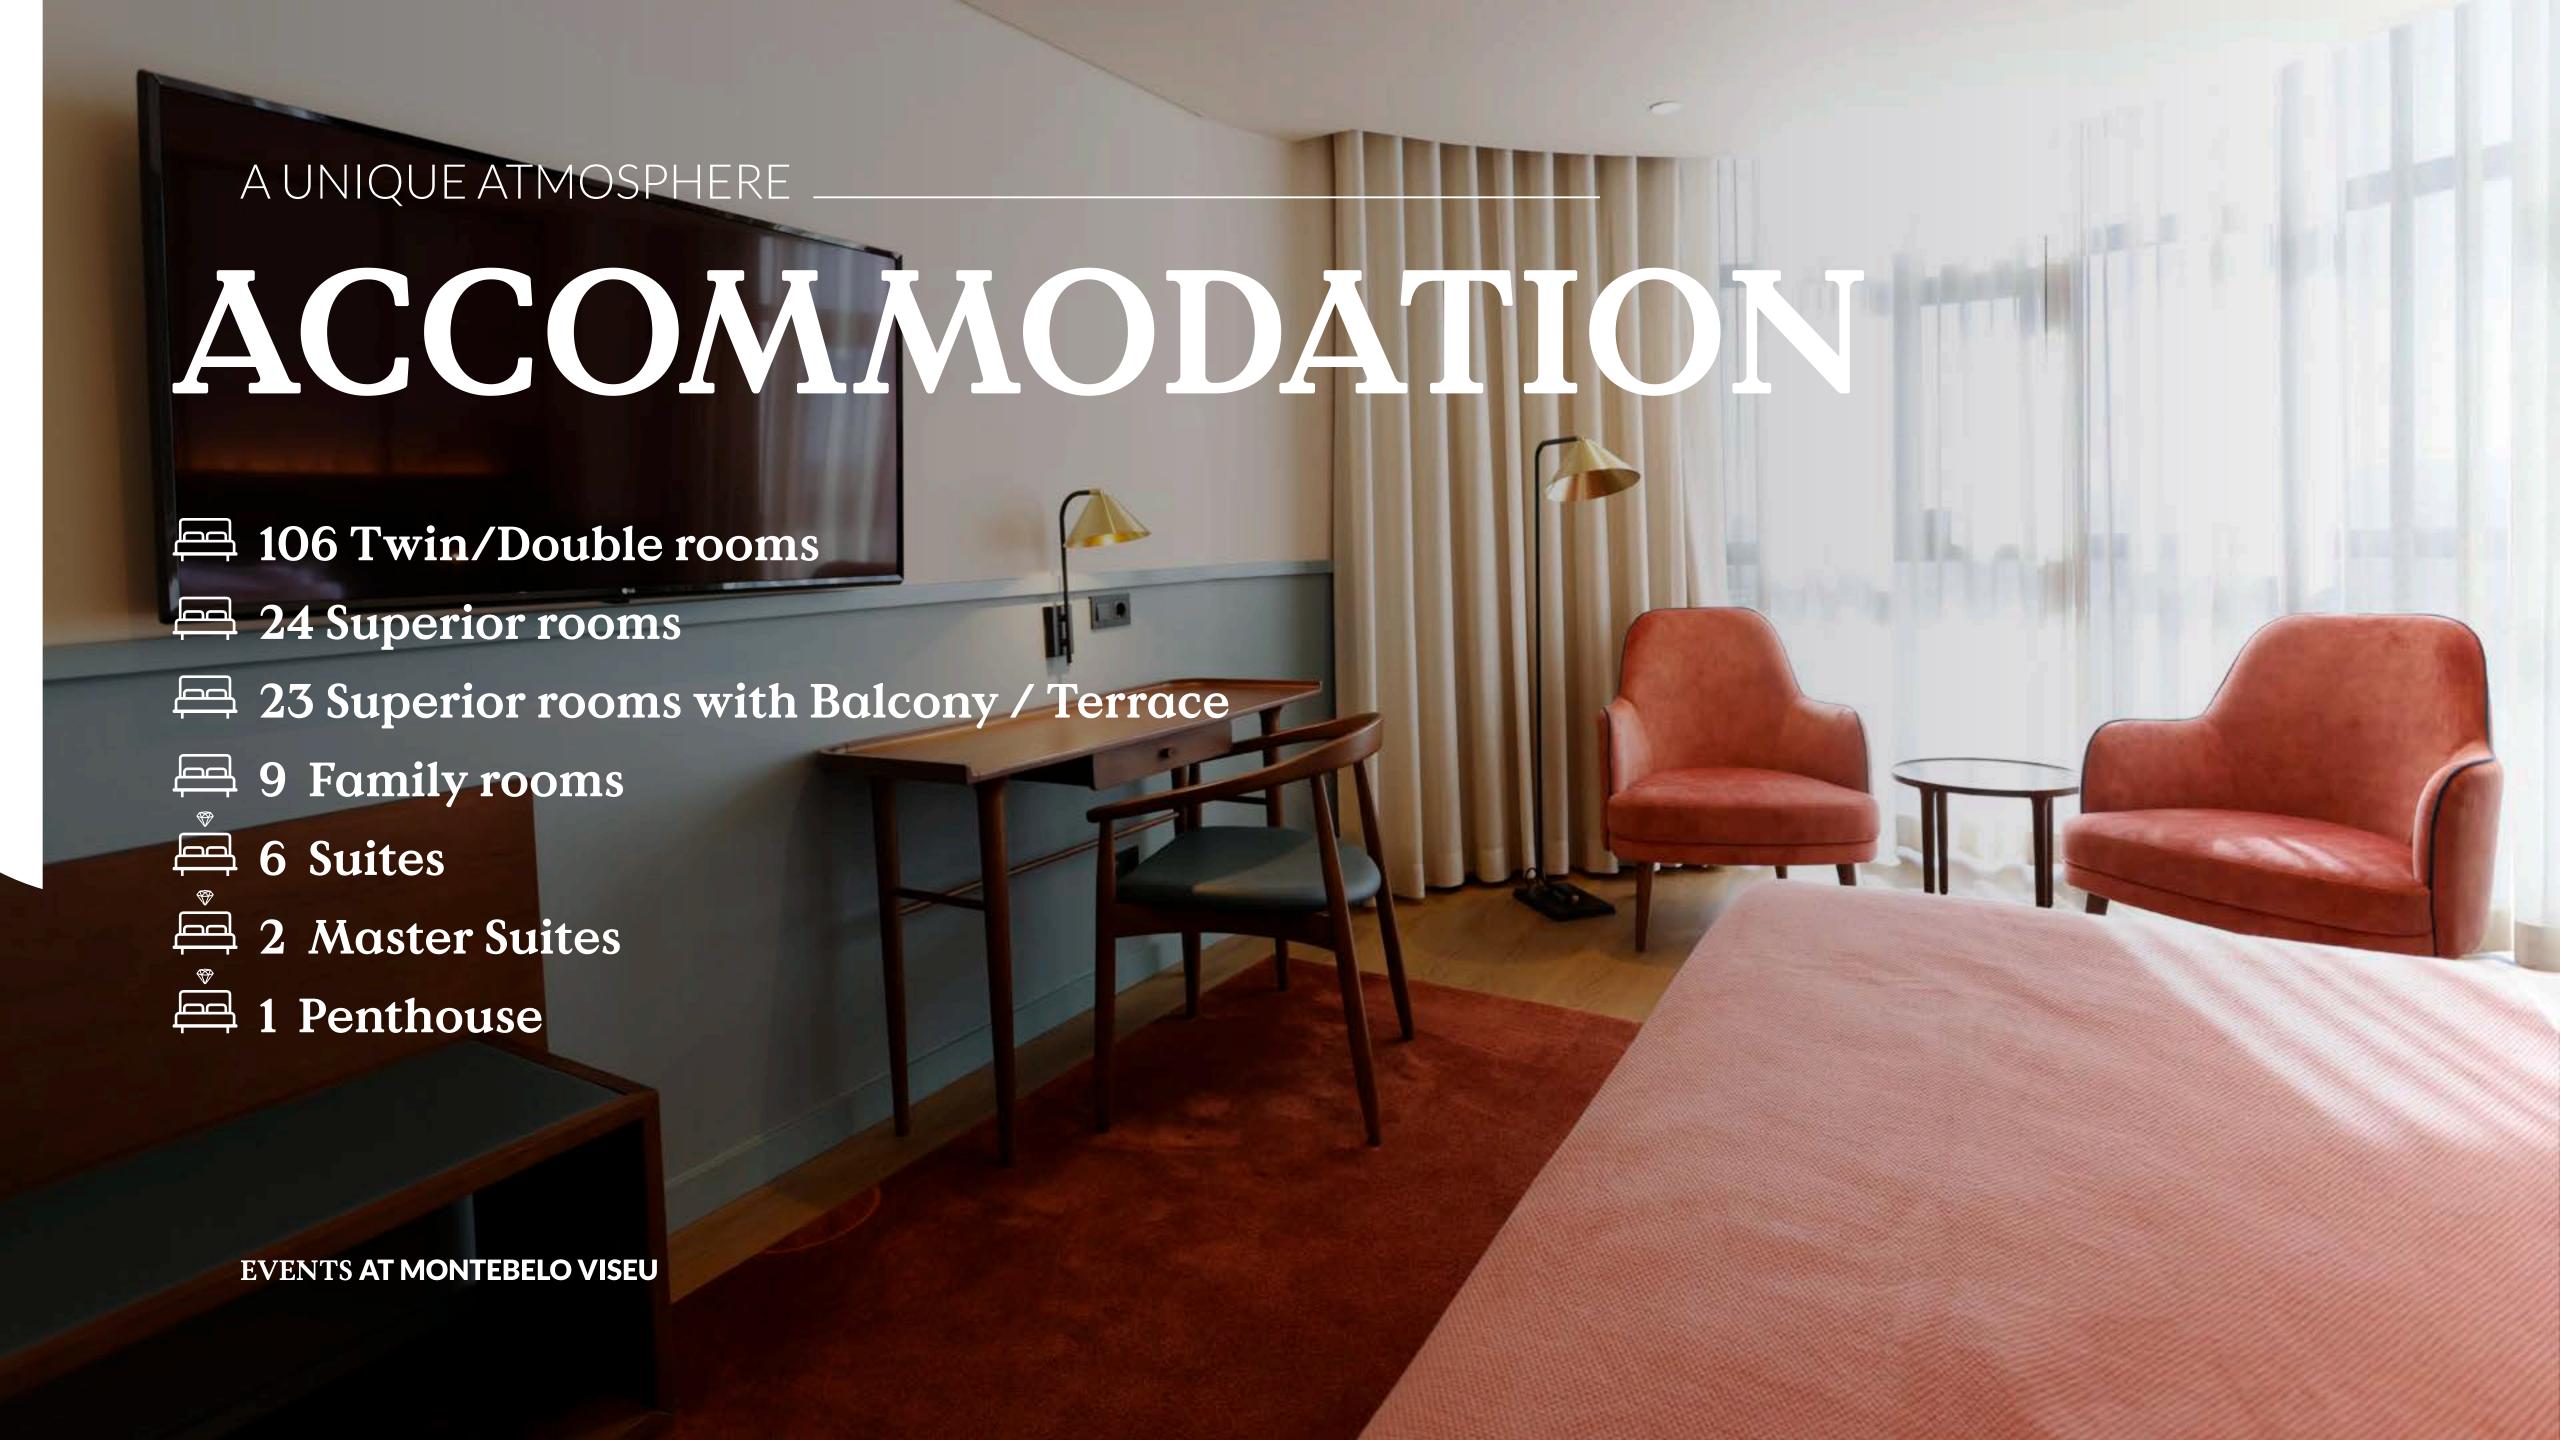

#### Room layout plans available

**MAXIMUM ROOMS FLOOR AREA CAPACITY** Gralheira 130 222 sqm -1 Santiago 223 sqm 150 Montemuro 200 261 sqm Bigorne 130 190 sqm Leomil 20 27 sqm 30 Lapa 62 sqm -1 Nave 50 97 sqm -1 Lapa + Nave 159 sqm 180 -1 Lapa + Nave + Bigorne 280 349 sqm

#### Room layout plans available

| ROOMS                           | MAXIMUM<br>CAPACITY | AREA    | FLOOR |
|---------------------------------|---------------------|---------|-------|
| Gralheira + Montemuro + Bigorne | 460                 | 673 sqm | -1    |
| Conference room lobby           | _                   | 445 sqm | -1    |
| Caramulo                        | 180                 | 262 sqm | 0     |
| Caramulinho                     | 12                  | 22 sqm  | 0     |
| Cabeço da Neve                  | 100                 | 142 sqm | 0     |
| Estrela                         | 180                 | 262 sqm | 0     |
| Santa Luzia                     | 20                  | 25 sqm  | 0     |
| Common lobby seating area       | _                   | 266 sqm | 1     |
| Jardins                         | 300                 | 530 sqm | -1    |