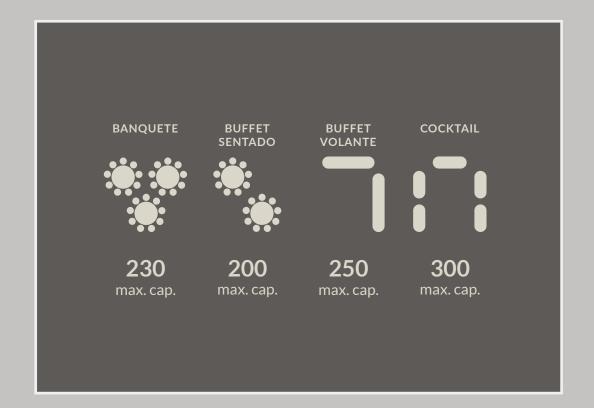

#### Room layout plans available

**MAXIMUM ROOMS FLOOR AREA CAPACITY** Gralheira 130 222 sqm -1 Santiago 223 sqm 150 Montemuro 200 261 sqm Bigorne 130 190 sqm Leomil 20 27 sqm 30 Lapa 62 sqm -1 Nave 50 97 sqm -1 Lapa + Nave 159 sqm 180 -1 Lapa + Nave + Bigorne 280 349 sqm

#### Room layout plans available

| ROOMS                           | MAXIMUM<br>CAPACITY | AREA    | FLOOR |
|---------------------------------|---------------------|---------|-------|
| Gralheira + Montemuro + Bigorne | 460                 | 673 sqm | -1    |
| Conference room lobby           | _                   | 445 sqm | -1    |
| Caramulo                        | 180                 | 262 sqm | 0     |
| Caramulinho                     | 12                  | 22 sqm  | 0     |
| Cabeço da Neve                  | 100                 | 142 sqm | 0     |
| Estrela                         | 180                 | 262 sqm | 0     |
| Santa Luzia                     | 20                  | 25 sqm  | 0     |
| Common lobby seating area       | _                   | 266 sqm | 1     |
| Jardins                         | 300                 | 530 sqm | -1    |