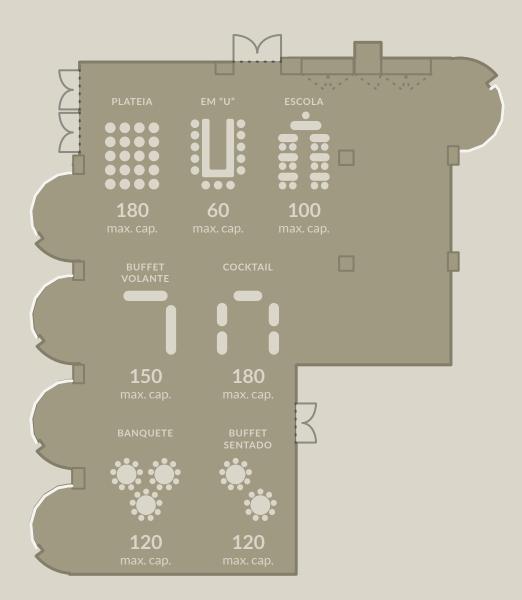

#### Gralheira + Montemuro

+ Bigorne

Within this combination, you will find the ideal space for cocktails, buffets, audiences, among many other configurations, in a large space and natural light, providing an airy, inviting, comfortable and well-organised environment.