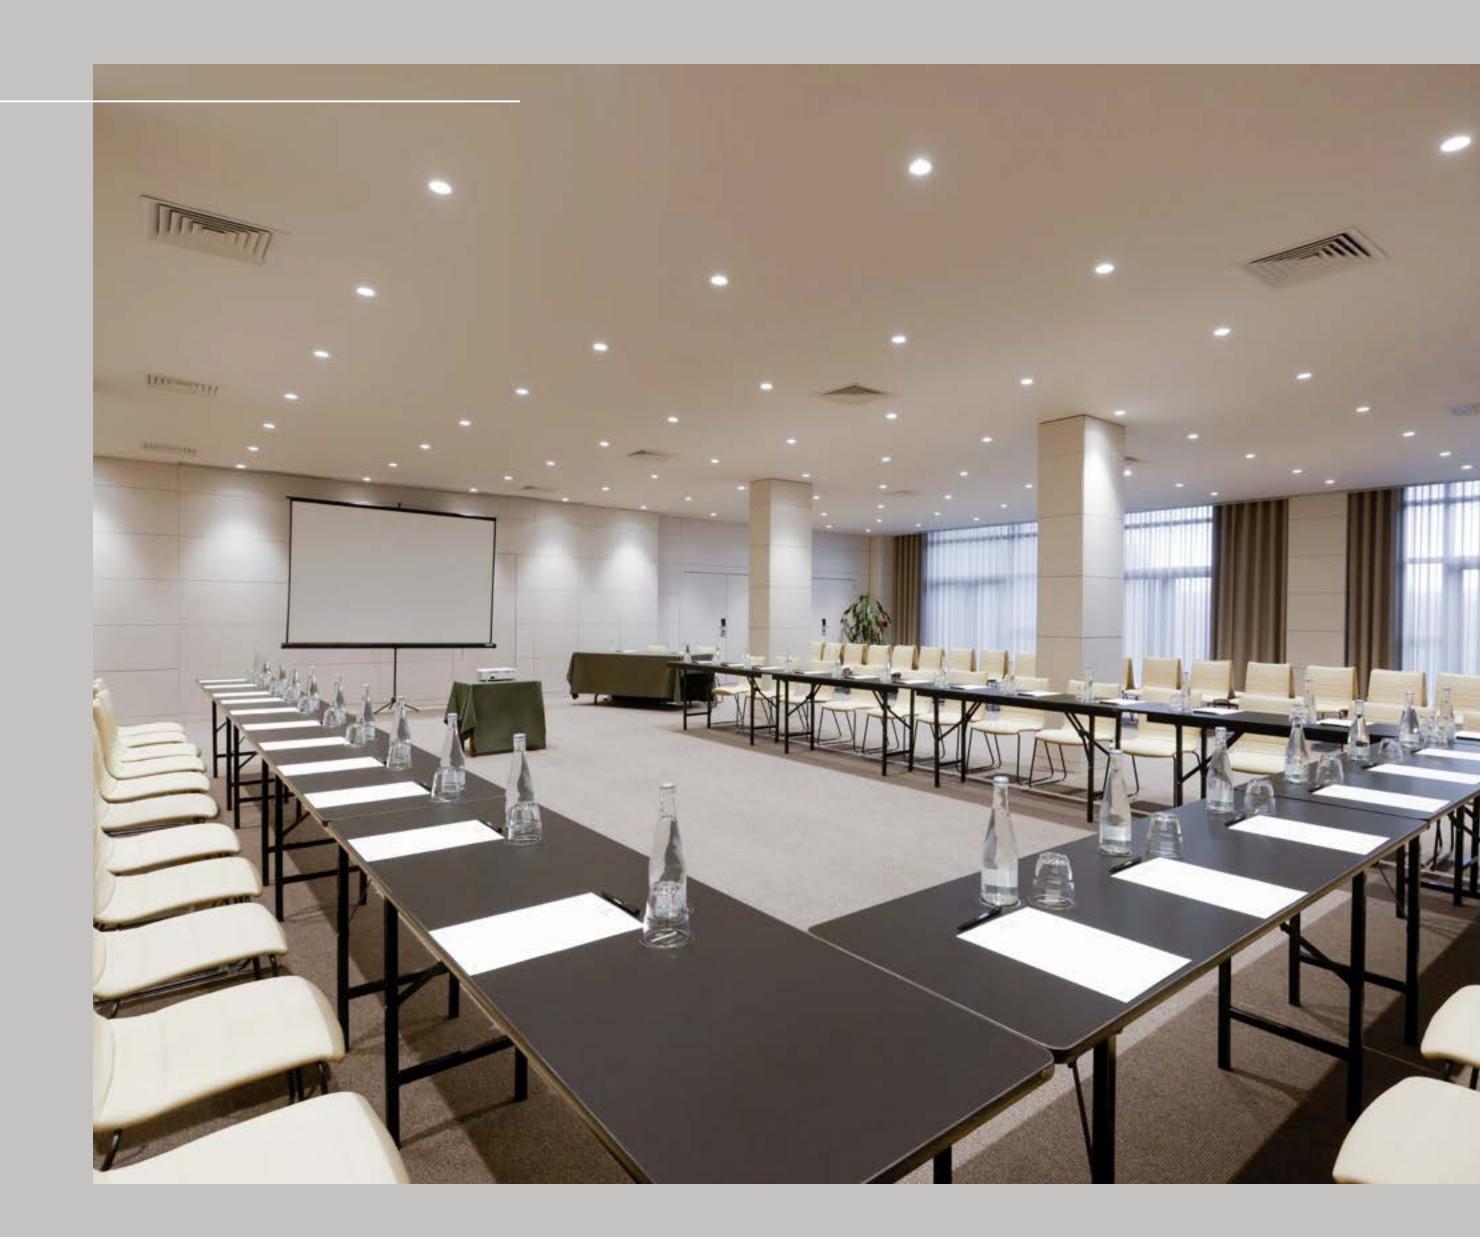

# MEETINGS ANDEVENTS

The Montebelo Viseu Congress Hotel & Spa has spacious, naturally lit meeting rooms that easily adapt to the requirements of any corporate event, complementing itself in a harmonious way with the richness of regional cuisine. Additionally, it offers a range of additional attractions for your stay, including a gastronomic restaurant, a bar with panoramic views of the region, a spa, indoor and outdoor pools and a modern fitness club. These additional facilities contribute to an unparalleled experience during your stay at the hotel.

# THELIGHT FACTOR

All our rooms have natural light and they are equipped with modern equipment and WI-FI.