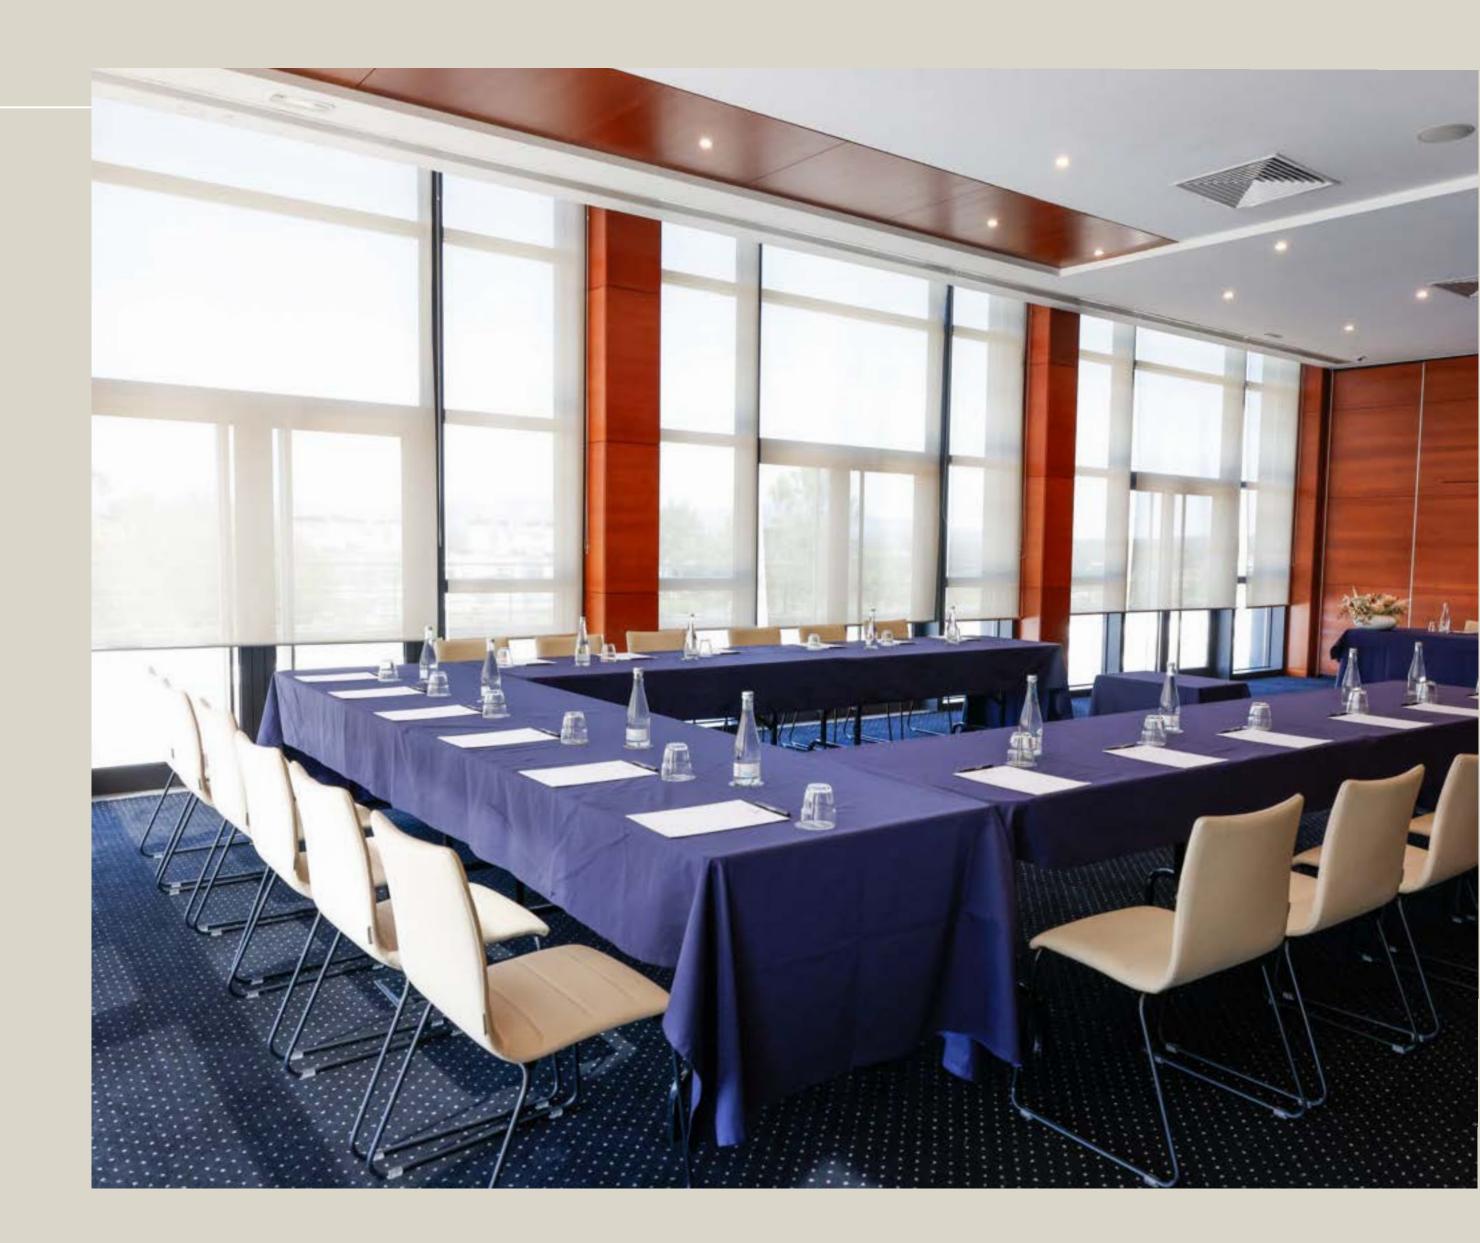

## Lapa + Nave

The junction of *Lapa* and *Nave* creates a versatile and dynamic space, ideal for events that require a combination of formal presentations and interactive activities.

The *Lapa* configuration offers a mini-auditorium atmosphere, while the *Nave* provides a more informal and collaborative environment.

## Lapa + Nave + Bigorne

The Lapa + Nave + Bigorne configuration blends these spaces to create a multifunctional and dynamic environment for larger events. Ideal for conferences, conventions or events that require different areas.