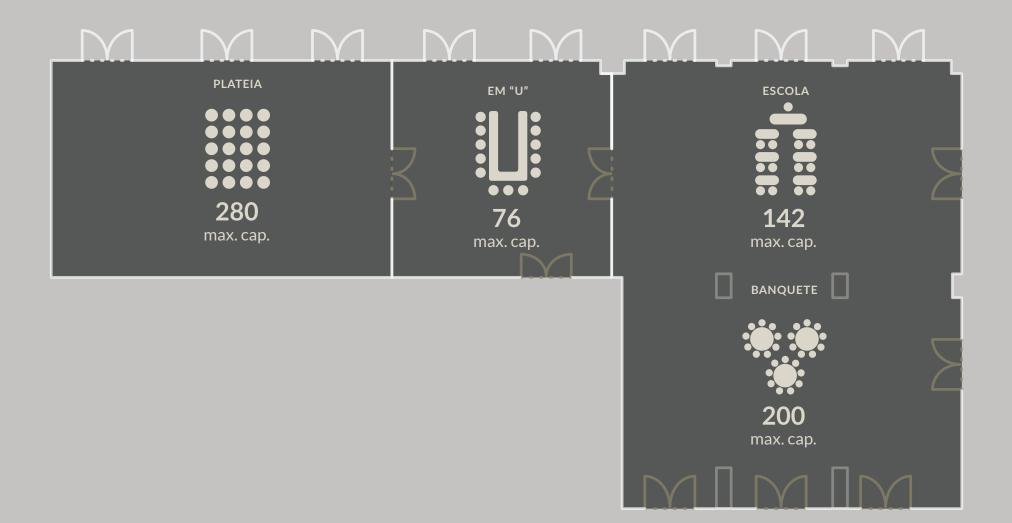

#### Gralheira + Montemuro

+ Bigorne

Within this combination, you will find the ideal space for cocktails, buffets, audiences, among many other configurations, in a large space and natural light, providing an airy, inviting, comfortable and well-organised environment.

### Gralheira

With plenty of natural light, it provides an airy and welcoming atmosphere for meetings.

ROOMS

#### Montemuro

The *Montemuro* room offers an elegant atmosphere, with its sophisticated décor and natural light.

# Bigorne

Spacious and versatile, the *Bigorne* room is designed to accommodate large groups in comfort.