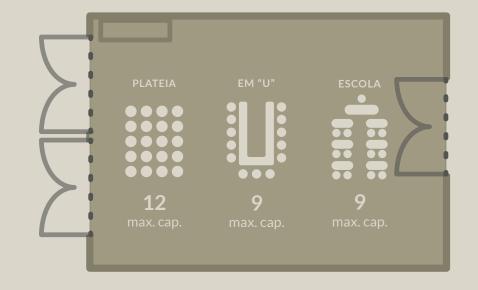

### Caramulinho

With its cosy 22sqm, it is an intimate and welcoming space, ideal for smaller meetings or group work sessions.

ROOMS