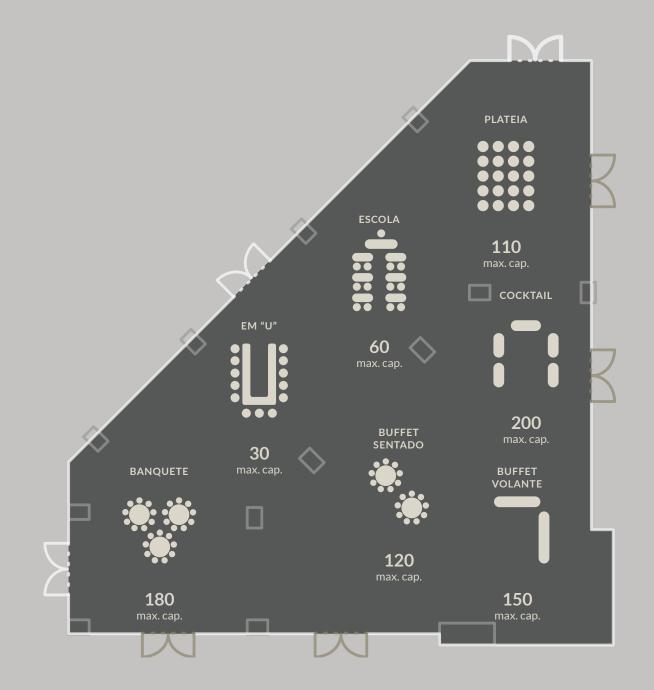

#### Room layout plans available

**MAXIMUM ROOMS FLOOR AREA CAPACITY** Gralheira 130 222 sqm -1 Santiago 223 sqm 150 Montemuro 200 261 sqm Bigorne 130 190 sqm Leomil 20 27 sqm 30 Lapa 62 sqm -1 Nave 50 97 sqm -1 Lapa + Nave 159 sqm 180 -1 Lapa + Nave + Bigorne 280 349 sqm

#### Room layout plans available

| ROOMS                           | MAXIMUM<br>CAPACITY | AREA    | FLOOR |
|---------------------------------|---------------------|---------|-------|
| Gralheira + Montemuro + Bigorne | 460                 | 673 sqm | -1    |
| Conference room lobby           | _                   | 445 sqm | -1    |
| Caramulo                        | 180                 | 262 sqm | 0     |
| Caramulinho                     | 12                  | 22 sqm  | 0     |
| Cabeço da Neve                  | 100                 | 142 sqm | 0     |
| Estrela                         | 180                 | 262 sqm | 0     |
| Santa Luzia                     | 20                  | 25 sqm  | 0     |
| Common lobby seating area       | _                   | 266 sqm | 1     |
| Jardins                         | 300                 | 530 sqm | -1    |