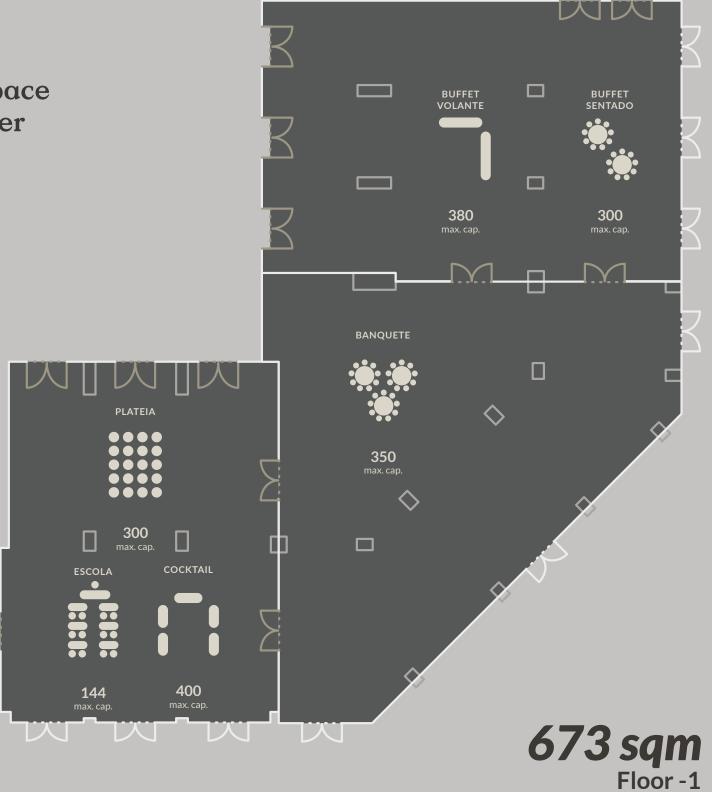

#### Room layout plans available

**MAXIMUM ROOMS FLOOR AREA CAPACITY** Gralheira 130 222 sqm -1 Santiago 223 sqm 150 Montemuro 200 261 sqm Bigorne 130 190 sqm Leomil 20 27 sqm 30 Lapa 62 sqm -1 Nave 50 97 sqm -1 Lapa + Nave 159 sqm 180 -1 Lapa + Nave + Bigorne 280 349 sqm

#### Room layout plans available

| ROOMS                           | MAXIMUM<br>CAPACITY | AREA    | FLOOR |
|---------------------------------|---------------------|---------|-------|
| Gralheira + Montemuro + Bigorne | 460                 | 673 sqm | -1    |
| Conference room lobby           | _                   | 445 sqm | -1    |
| Caramulo                        | 180                 | 262 sqm | 0     |
| Caramulinho                     | 12                  | 22 sqm  | 0     |
| Cabeço da Neve                  | 100                 | 142 sqm | 0     |
| Estrela                         | 180                 | 262 sqm | 0     |
| Santa Luzia                     | 20                  | 25 sqm  | 0     |
| Common lobby seating area       | _                   | 266 sqm | 1     |
| Jardins                         | 300                 | 530 sqm | -1    |

#### Gralheira + Montemuro

+ Bigorne

Within this combination, you will find the ideal space for cocktails, buffets, audiences, among many other configurations, in a large space and natural light, providing an airy, inviting, comfortable and well-organised environment.