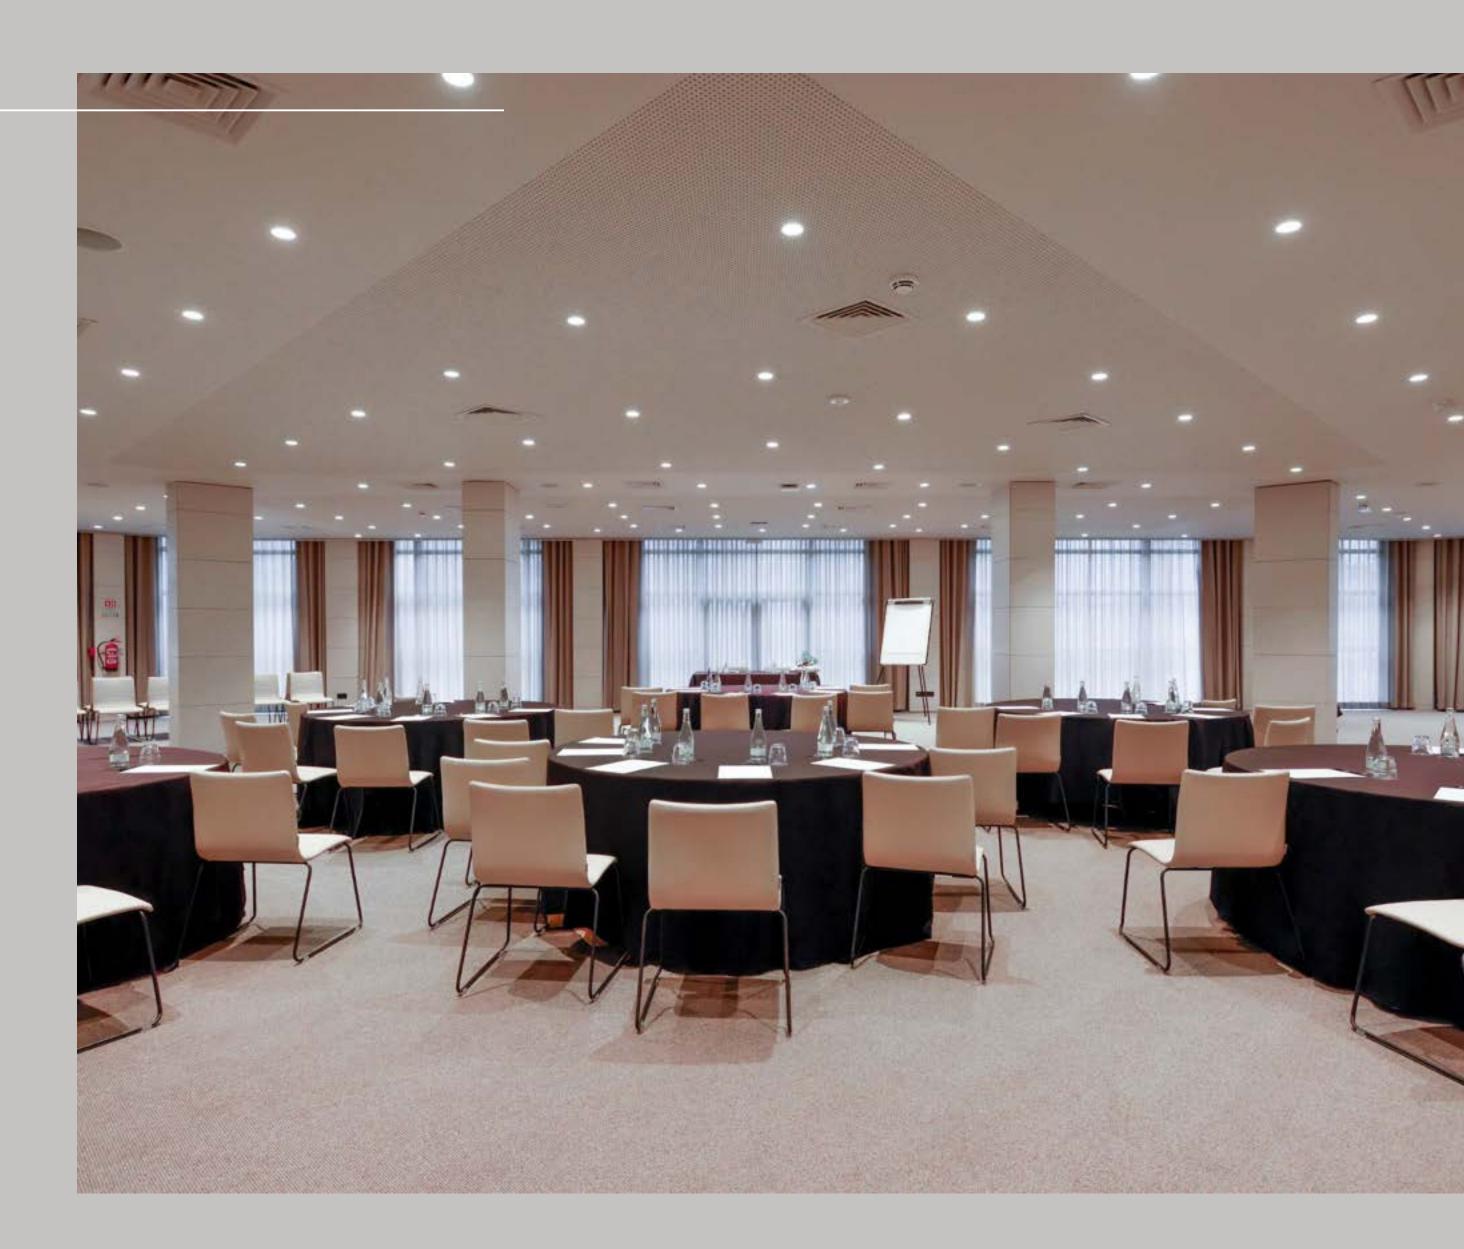

# Santiago

With its generous 223sqm, it is a flexible space, perfect for medium to large events.

#### Montemuro

The *Montemuro* room offers an elegant atmosphere, with its sophisticated décor and natural light.