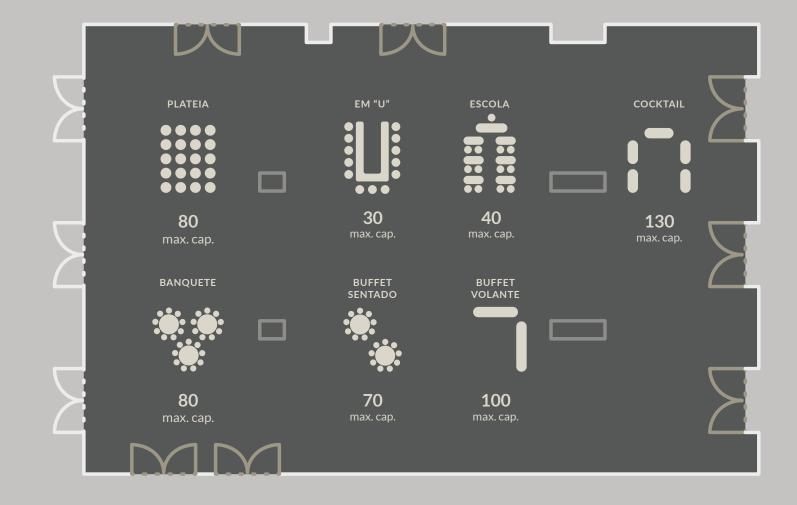

QUICKOVERVIEW OF THE VENUE

#### Room layout plans available

**MAXIMUM ROOMS FLOOR AREA CAPACITY** Gralheira 130 222 sqm -1 Santiago 223 sqm 150 Montemuro 200 261 sqm Bigorne 130 190 sqm Leomil 20 27 sqm 30 Lapa 62 sqm -1 Nave 50 97 sqm -1 Lapa + Nave 159 sqm 180 -1 Lapa + Nave + Bigorne 280 349 sqm

#### Room layout plans available

| ROOMS                           | MAXIMUM<br>CAPACITY | AREA    | FLOOR |
|---------------------------------|---------------------|---------|-------|
| Gralheira + Montemuro + Bigorne | 460                 | 673 sqm | -1    |
| Conference room lobby           | _                   | 445 sqm | -1    |
| Caramulo                        | 180                 | 262 sqm | 0     |
| Caramulinho                     | 12                  | 22 sqm  | 0     |
| Cabeço da Neve                  | 100                 | 142 sqm | 0     |
| Estrela                         | 180                 | 262 sqm | 0     |
| Santa Luzia                     | 20                  | 25 sqm  | 0     |
| Common lobby seating area       | _                   | 266 sqm | 1     |
| Jardins                         | 300                 | 530 sqm | -1    |