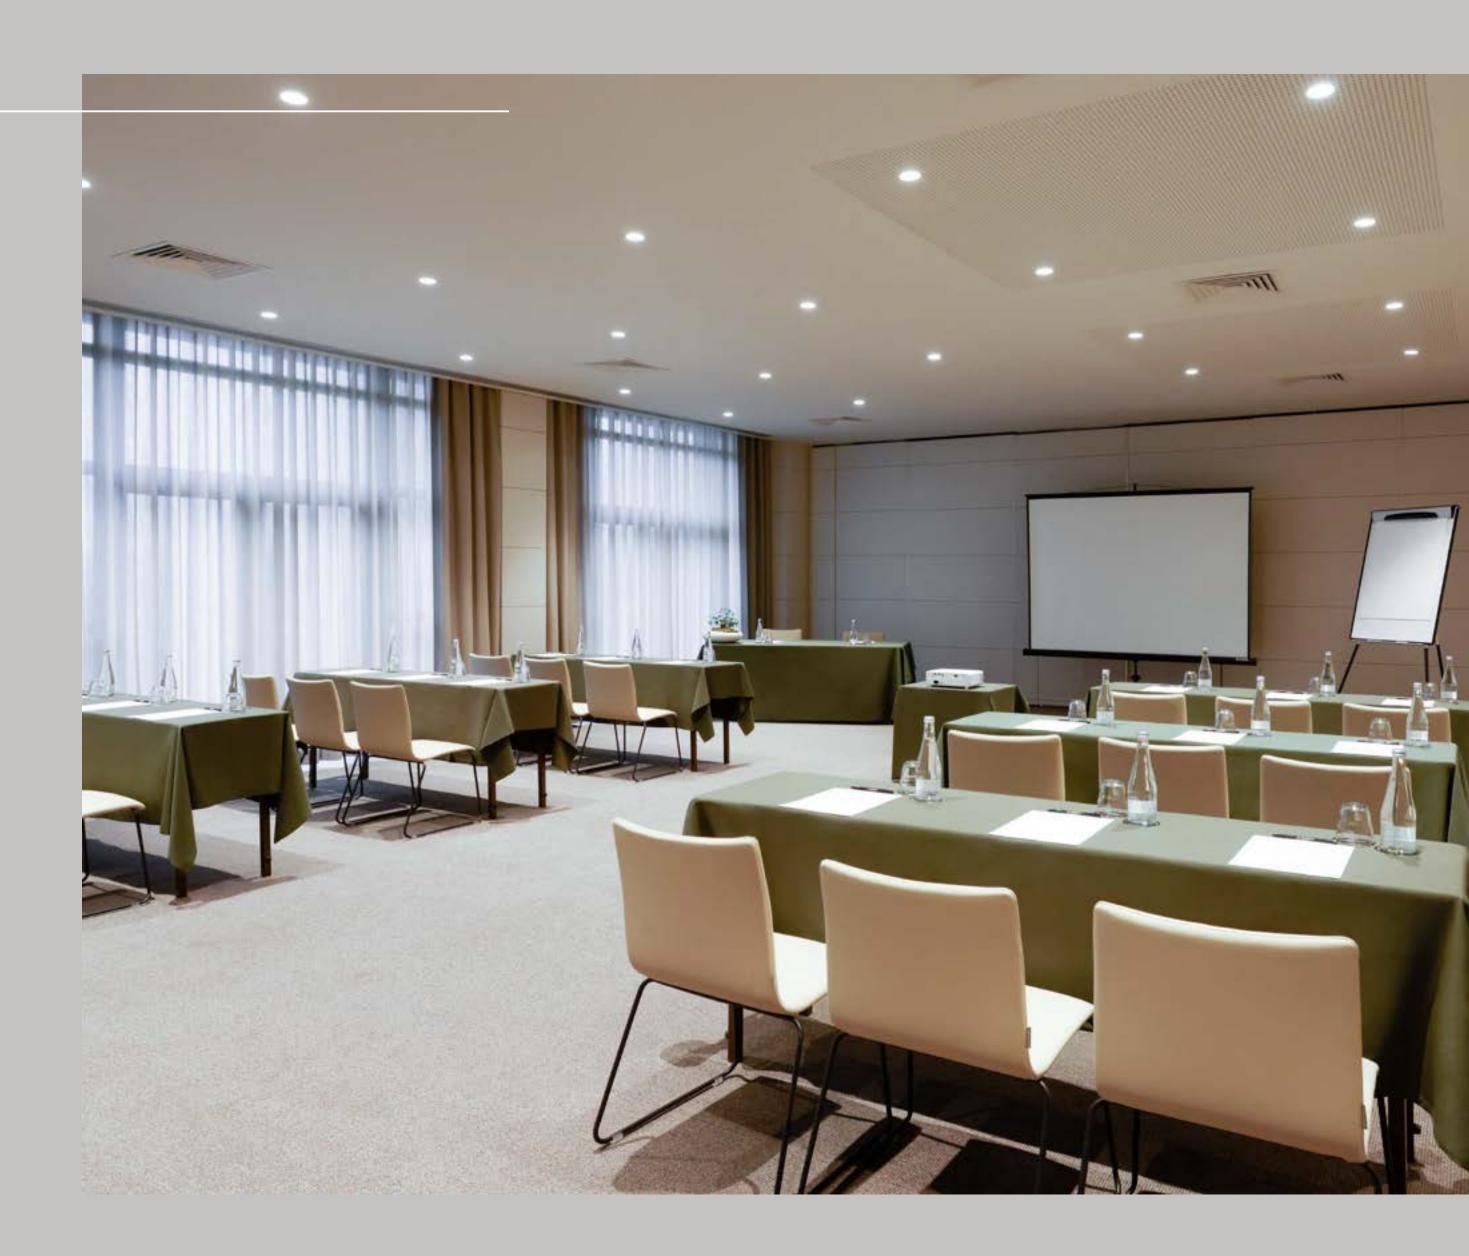

### Gralheira

With plenty of natural light, it provides an airy and welcoming atmosphere for meetings.

ROOMS

# Santiago

With its generous 223sqm, it is a flexible space, perfect for medium to large events.

#### Montemuro

The *Montemuro* room offers an elegant atmosphere, with its sophisticated décor and natural light.

# Bigorne

Spacious and versatile, the *Bigorne* room is designed to accommodate large groups in comfort.