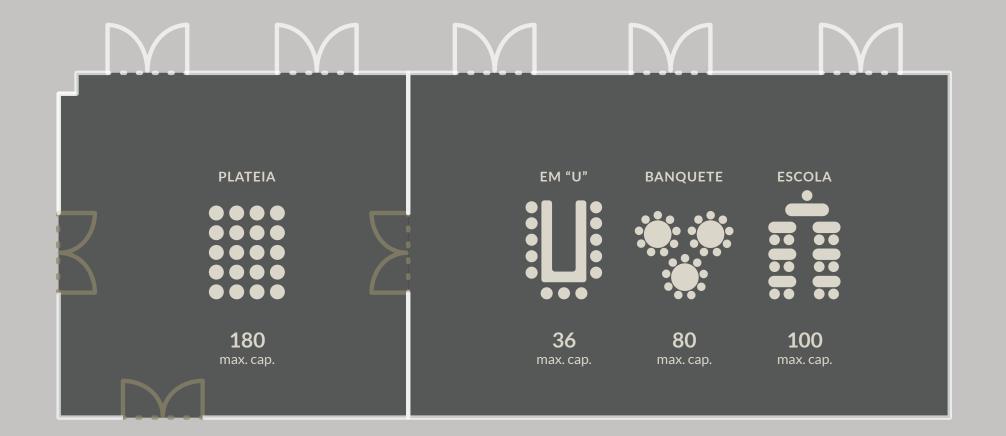

## Lapa + Nave

The junction of *Lapa* and *Nave* creates a versatile and dynamic space, ideal for events that require a combination of formal presentations and interactive activities.

The *Lapa* configuration offers a mini-auditorium atmosphere, while the *Nave* provides a more informal and collaborative environment.

# Lapa

With a versatile space, the *Lapa* room provides the ideal environment for a meeting or small events.

#### Nave

The *Nave* room offers an elevated platform for presenters, ideal for lectures.

ROOMS