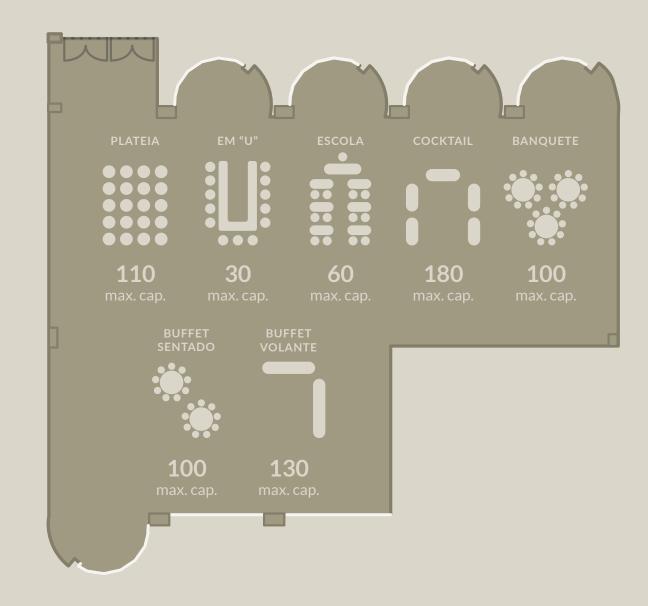

#### Gralheira + Montemuro

+ Bigorne

Within this combination, you will find the ideal space for cocktails, buffets, audiences, among many other configurations, in a large space and natural light, providing an airy, inviting, comfortable and well-organised environment.