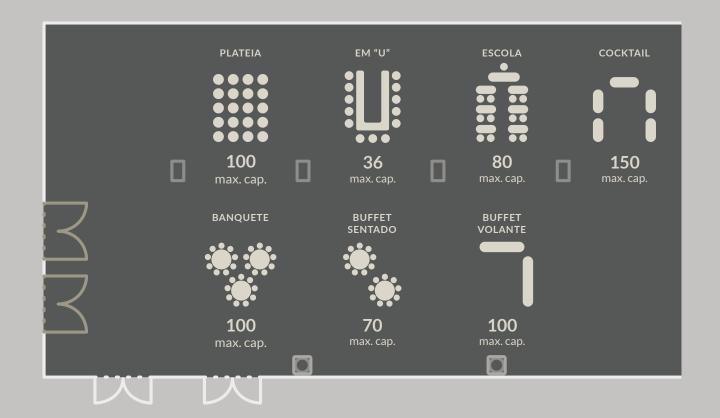

#### Room layout plans available

**MAXIMUM ROOMS FLOOR AREA CAPACITY** Gralheira 130 222 sqm -1 Santiago 223 sqm 150 Montemuro 200 261 sqm Bigorne 130 190 sqm Leomil 20 27 sqm 30 Lapa 62 sqm -1 Nave 50 97 sqm -1 Lapa + Nave 159 sqm 180 -1 Lapa + Nave + Bigorne 280 349 sqm

#### Room layout plans available

| ROOMS                           | MAXIMUM<br>CAPACITY | AREA    | FLOOR |
|---------------------------------|---------------------|---------|-------|
| Gralheira + Montemuro + Bigorne | 460                 | 673 sqm | -1    |
| Conference room lobby           | _                   | 445 sqm | -1    |
| Caramulo                        | 180                 | 262 sqm | 0     |
| Caramulinho                     | 12                  | 22 sqm  | 0     |
| Cabeço da Neve                  | 100                 | 142 sqm | 0     |
| Estrela                         | 180                 | 262 sqm | 0     |
| Santa Luzia                     | 20                  | 25 sqm  | 0     |
| Common lobby seating area       | _                   | 266 sqm | 1     |
| Jardins                         | 300                 | 530 sqm | -1    |