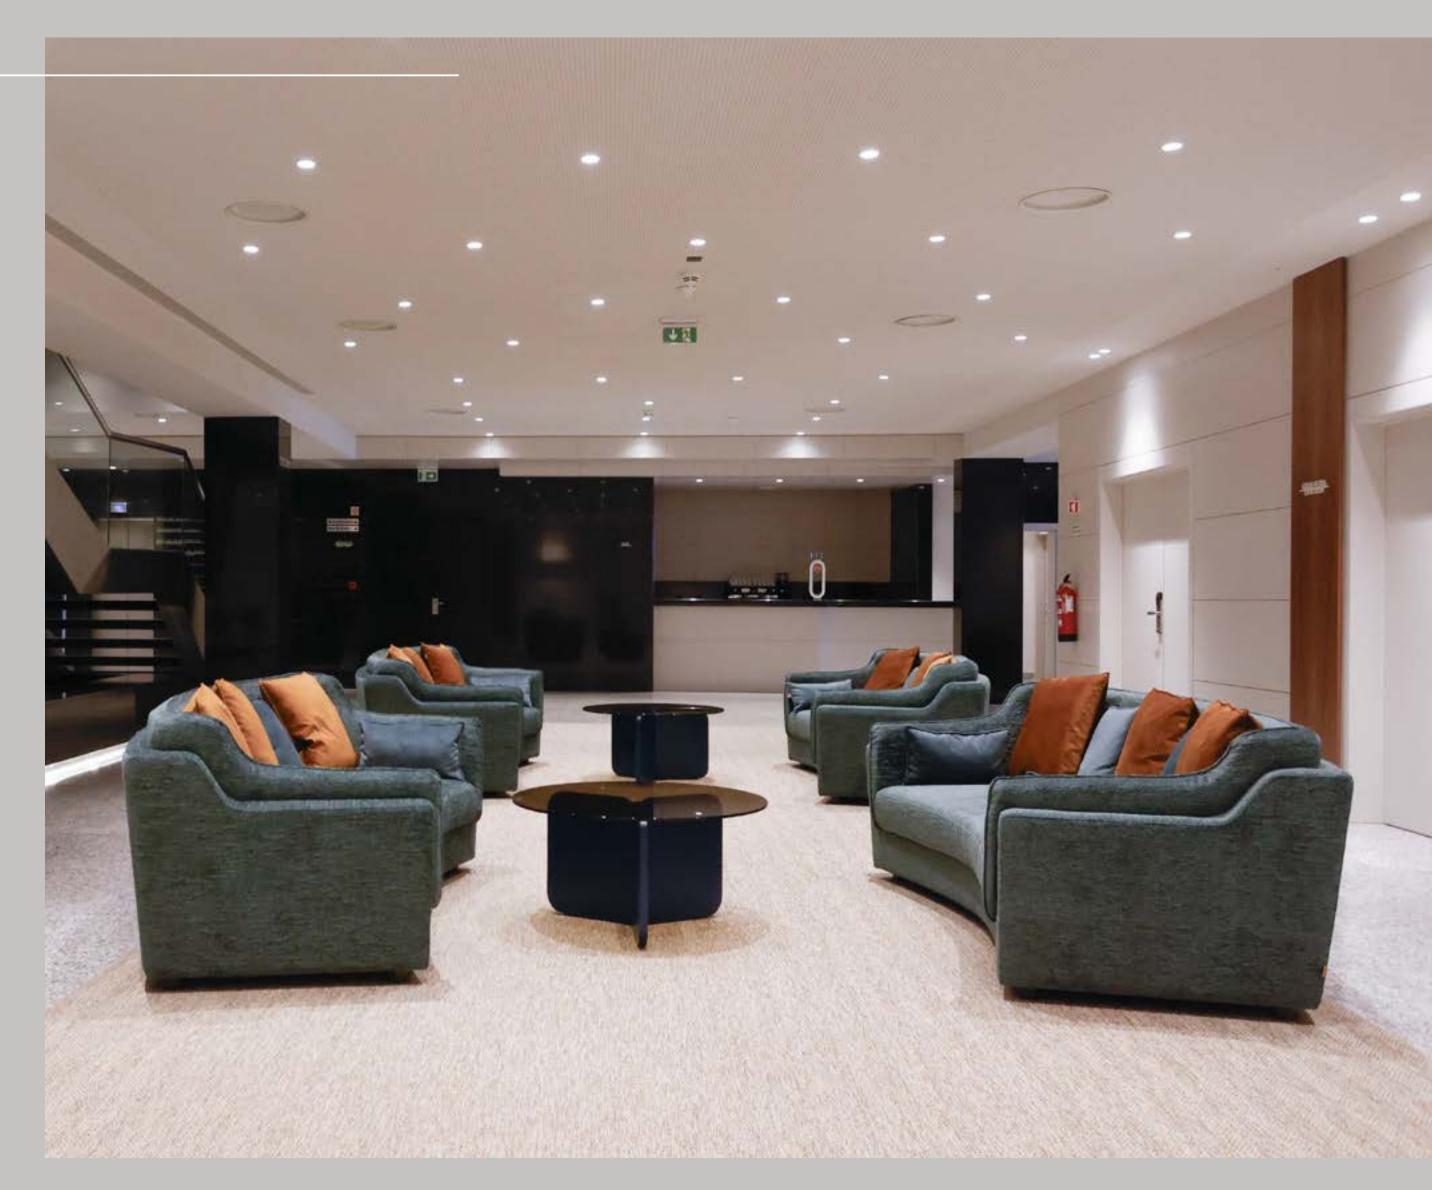

# Conference room lobby

With its inviting and spacious architecture, it provides a welcoming environment for networking, coffee breaks and informal interactions between participants.

#### Common

A relaxing and inviting space, designed to provide comfort and opportunities for guests to socialise.

With armchairs and side tables, it offers a welcoming environment for breaks and informal conversations.