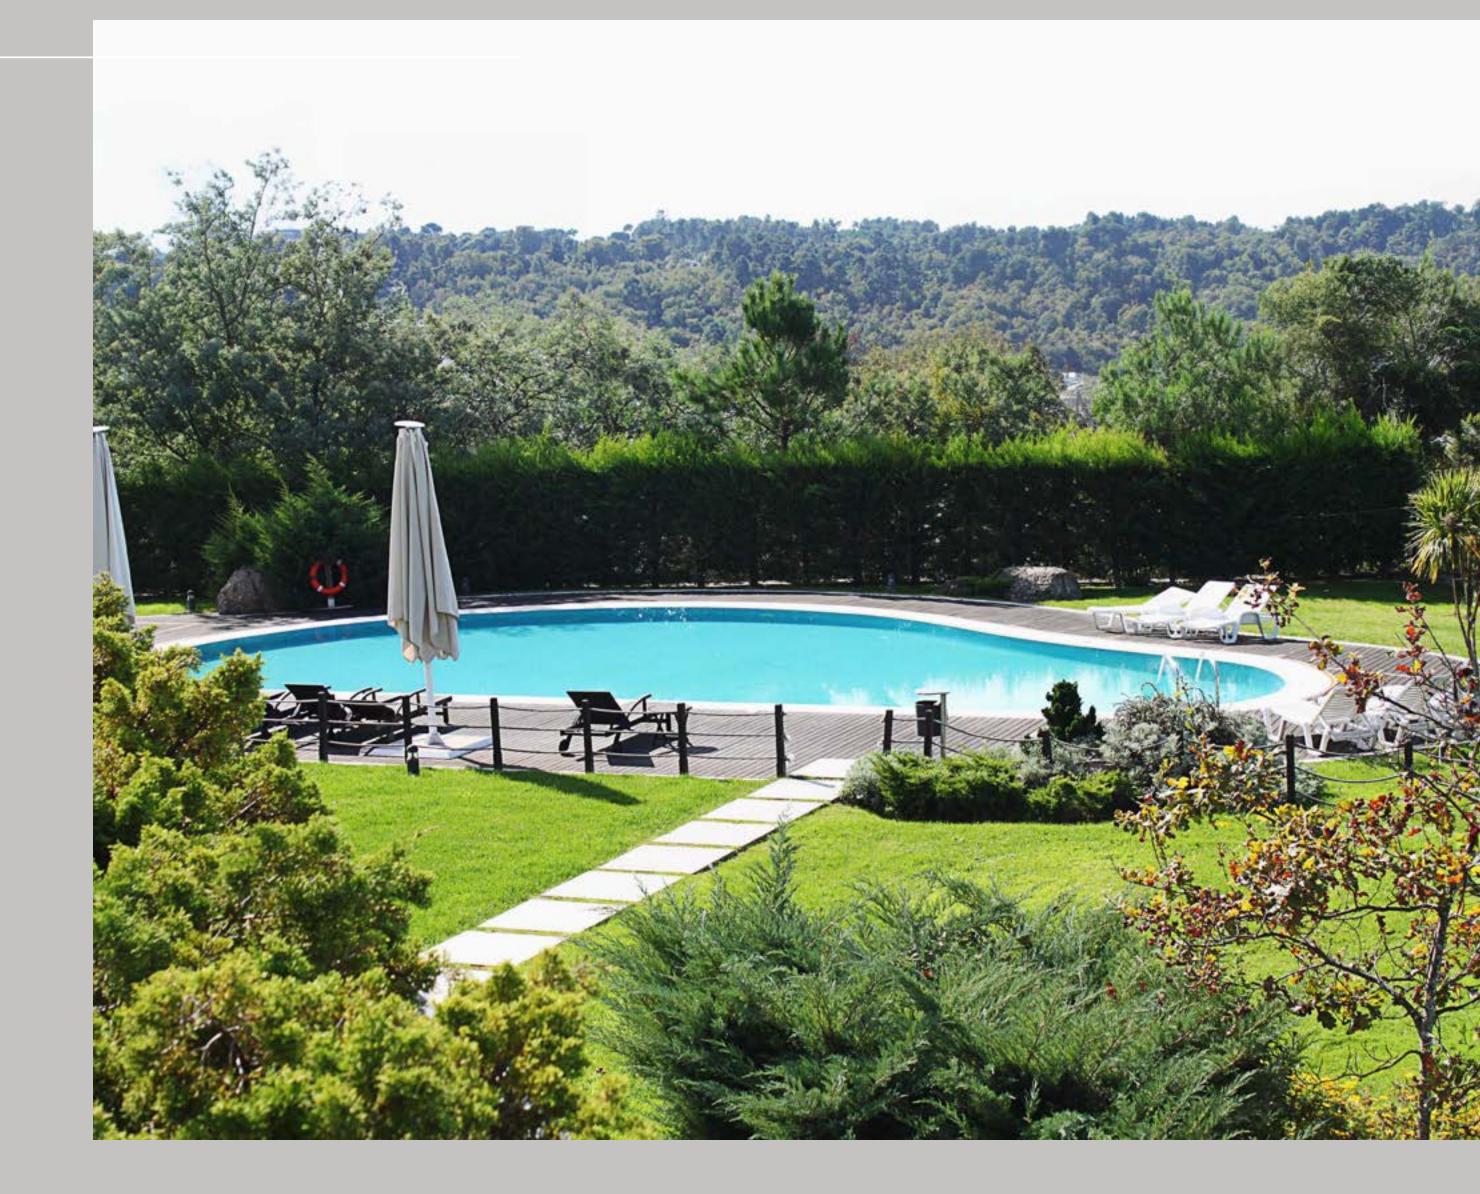

# INTHE WELLNESS SPACE

Inaugurating an era of well-being, the *Montebelo Viseu Congress Hotel* & Spa invites its guests to enjoy a rejuvenating and revitalising environment. Recently renovated, the new wellness area allows you to enjoy two heated indoor pools, one of them reserved exclusively for adults, complete with invigorating hydromassage jets and soothing waterfalls.

The modern fitness club is available for those who want to stay active during their stay or, for those who appreciate moments of relaxation, they can enjoy the pool lounge.

For a more personalised experience, choose from a variety of revitalising treatments from the three treatment rooms.