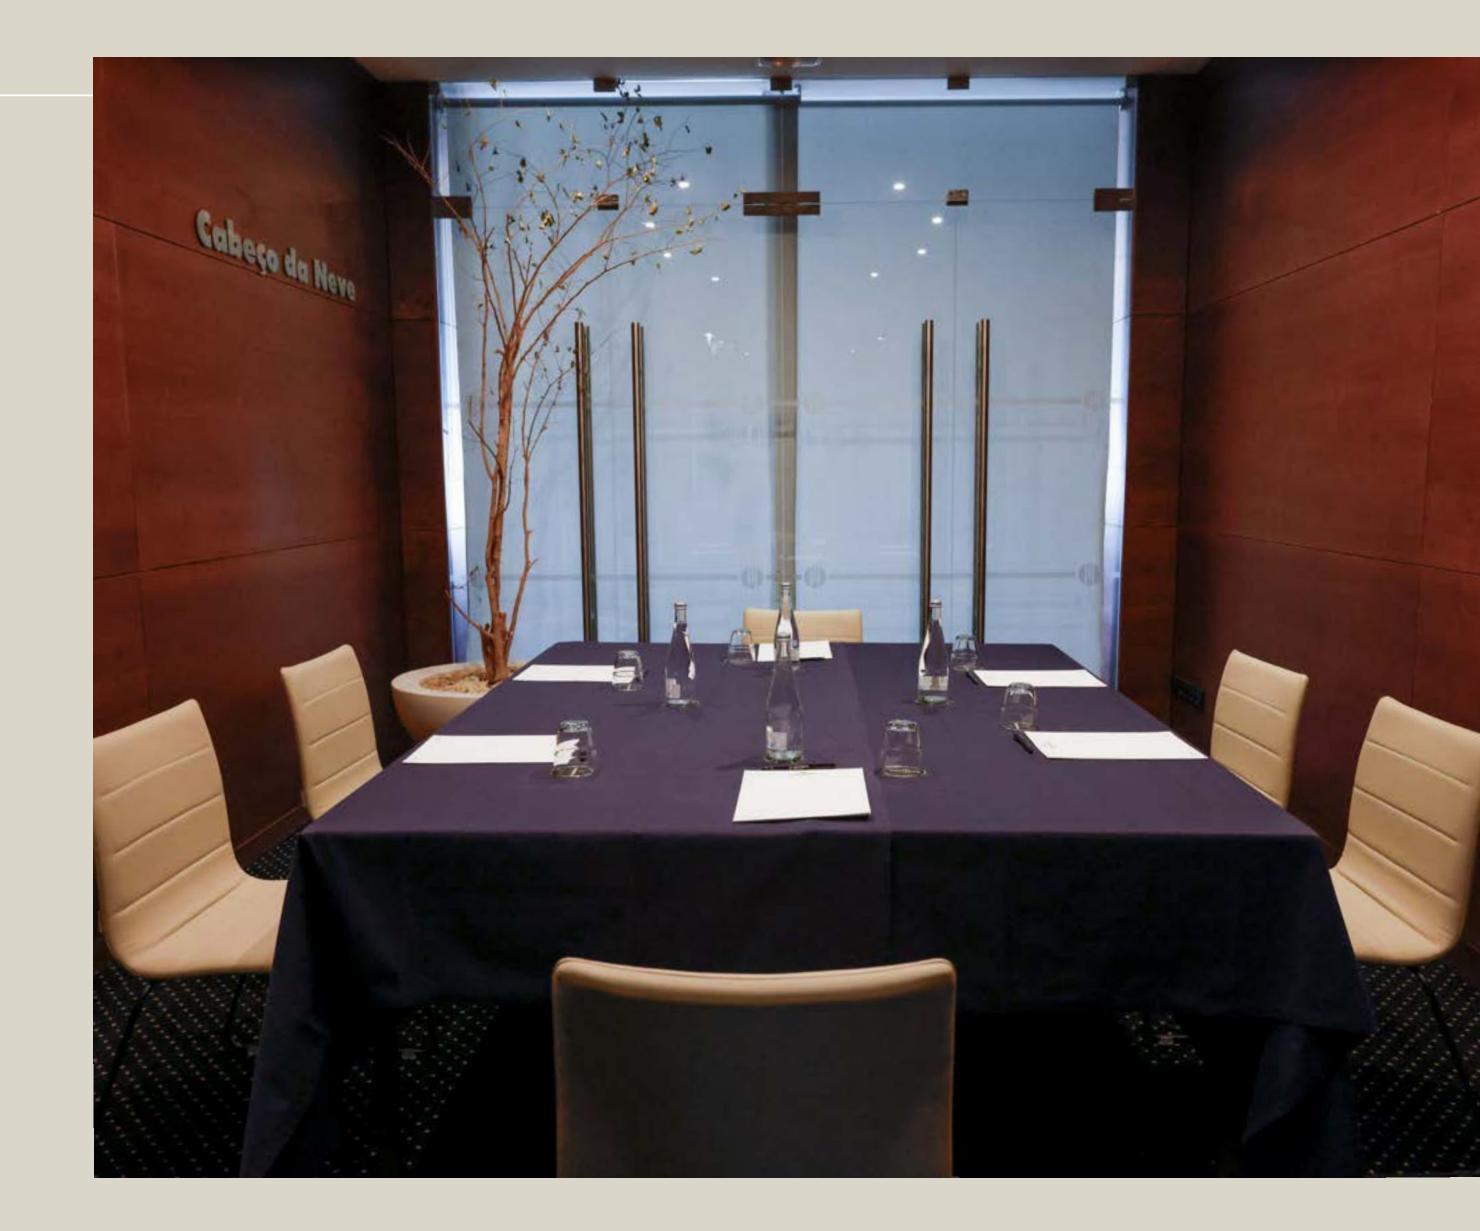

# Cabeço da Neve

The *Cabeço da Neve* room, with its 142m<sup>2</sup>, is a well-sized space, perfect for medium-sized meetings.

**142 sqm** Floor 0