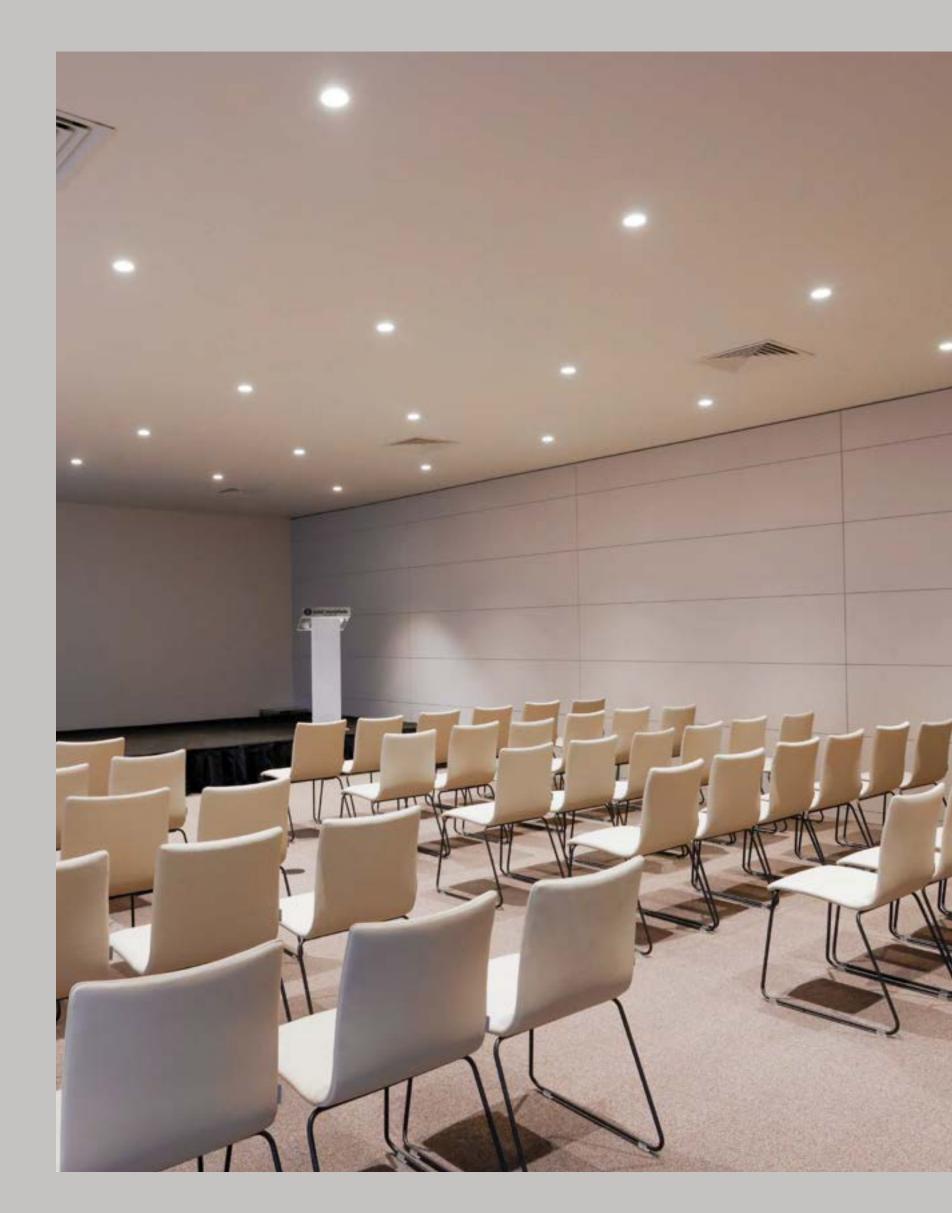

## Lapa + Nave

The junction of *Lapa* and *Nave* creates a versatile and dynamic space, ideal for events that require a combination of formal presentations and interactive activities.

The *Lapa* configuration offers a mini-auditorium atmosphere, while the *Nave* provides a more informal and collaborative environment.